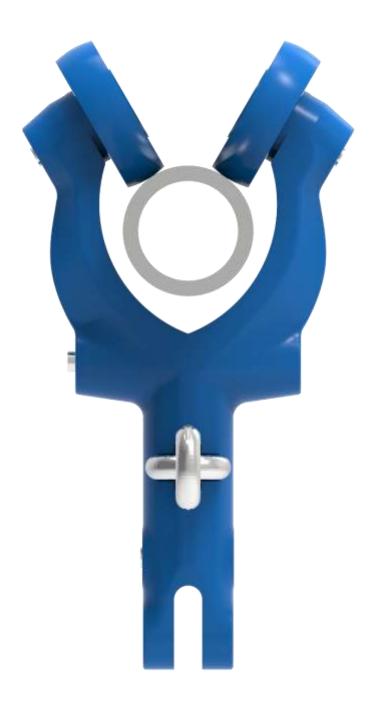

### **TROLLEY STRAPS:**

- Produced from (POM Polyoxymethylene)
- Good chemical resistance
- Low moisture absorption
- POM temperature resistance between
   -30°C and + 150°C
- Ultra smooth surface for better cleaning
- Also available in stainless steel
- Standard colours blue and red

# **TROLLEY ROLLERS:**

- Double bearing
- Stainless steel balls
- 48mm Diameter

When cleaning is necessary the Cleantrack system can be simply hosed down and sterilised.

# **TRACK:**

- 1 ¼" (32mm) nominal diameter
- Stainless steel

The next generation Cleantrack® trolley is 100% compatible with all original Cleantrack® systems and imitations.

The long life components keep maintenance to a minimum.