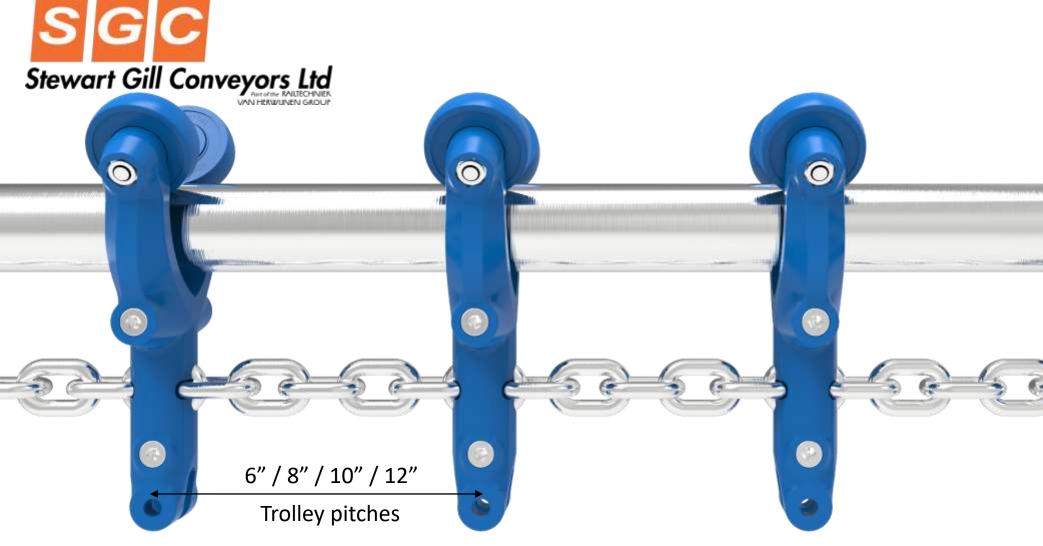

### **TROLLEY STRAPS:**

- Produced from (POM Polyoxymethylene)
- Good chemical resistance
- Low moisture absorption
- POM temperature resistance between
   -30°C and + 150°C
- Ultra smooth surface for better cleaning
- Also available in stainless steel
- Standard colours blue and red

# **TROLLEY ROLLERS:**

- Double bearing
- Stainless steel balls
- 48mm Diameter

When cleaning is necessary the Cleantrack system can be simply hosed down and sterilised.

# **CHAIN:**

- 8x24.4mm
- High-quality galvanized RUD
- Available as stainless steel

# **TRACK:**

- 1 ¼" (32mm) nominal diameter
- Stainless steel

The next generation Cleantrack® trolley is 100% compatible with all original Cleantrack® systems and imitations.

The long life components keep maintenance to a minimum.