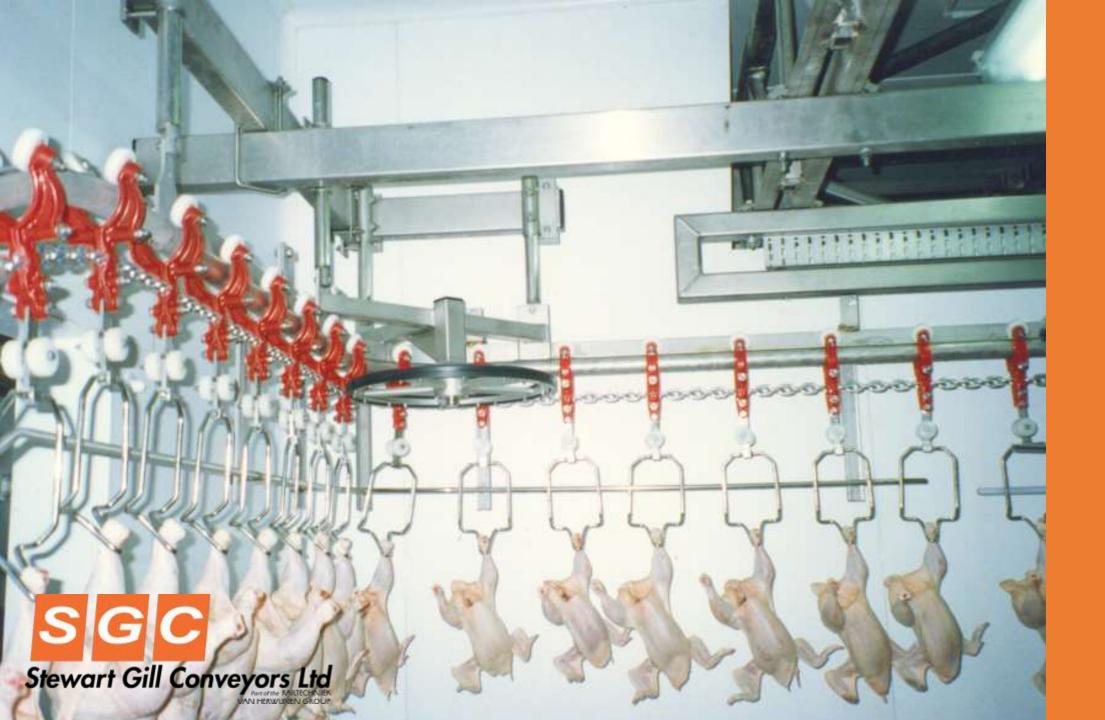

Cleantrack® is the conveyor system developed specifically to meet the corrosive conditions, necessary punishing production schedules and demand for hygienic conveyors in the food processing and related industries.

It's the detail of Cleantrack® which sets the standard. Over fifty years corporate material handling experience lies behind the design of the thermosplastic trolley and line components.... no metal-to-metal contact, radiussed profiles to prevent dust traps and tubular tracking for easy cleaning and smooth running.

Designed by Stewart Gill Conveyors, Cleantrack® is based on ultra-hygienic tubular tracking and offers the best that modern technology and materials can provide in terms of cleanliness, long life and low maintenance.

# **TROLLEY ROLLERS:**

- Double bearing
- Stainless steel balls
- 48mm Diameter

When cleaning is necessary the Cleantrack system can be simply hosed down and sterilised.

# **TRACK:**

- 1 ¼" (32mm) nominal diameter
- Stainless steel

The next generation Cleantrack® trolley is 100% compatible with all original Cleantrack® systems and imitations.

The long life components keep maintenance to a minimum.