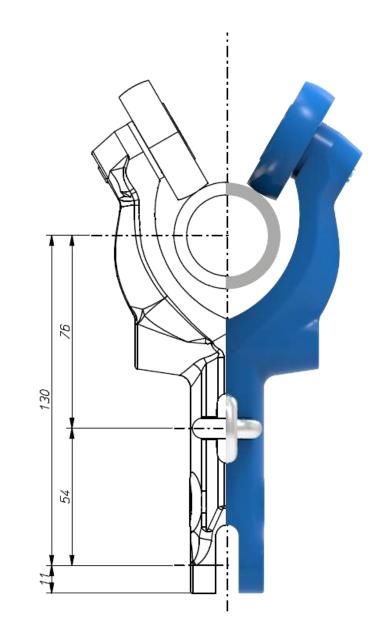

### **TROLLEY STRAPS:**

- Produced from (POM Polyoxymethylene)
- Good chemical resistance
- Low moisture absorption
- POM temperature resistance between
   -30°C and + 150°C
- Ultra smooth surface for better cleaning
- Also available in stainless steel
- Standard colours blue and red

# **TROLLEY ROLLERS:**

- Double bearing
- Stainless steel balls
- 48mm Diameter

When cleaning is necessary the Cleantrack system can be simply hosed down and sterilised.