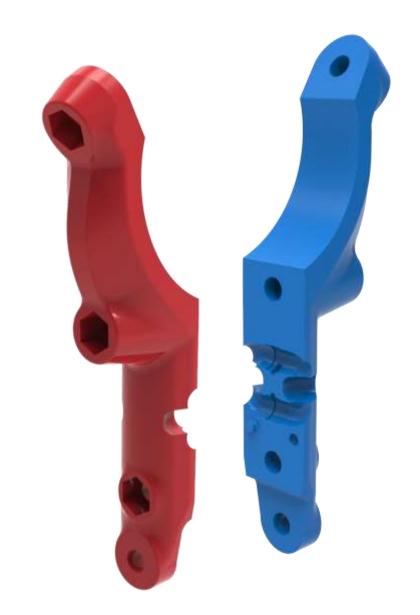

### **TROLLEY STRAPS:**

- Produced from (POM Polyoxymethylene)
- Good chemical resistance
- Low moisture absorption
- POM temperature resistance between
   -30°C and + 150°C
- Ultra smooth surface for better cleaning
- Also available in stainless steel
- Standard colours blue and red