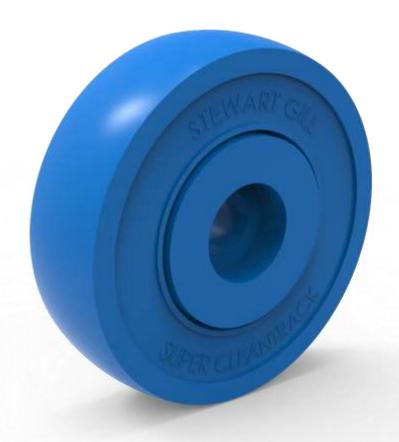

# **TROLLEY ROLLERS:**

- Double bearing
- Stainless steel balls
- 48mm Diameter

When cleaning is necessary the Cleantrack system can be simply hosed down and sterilised.