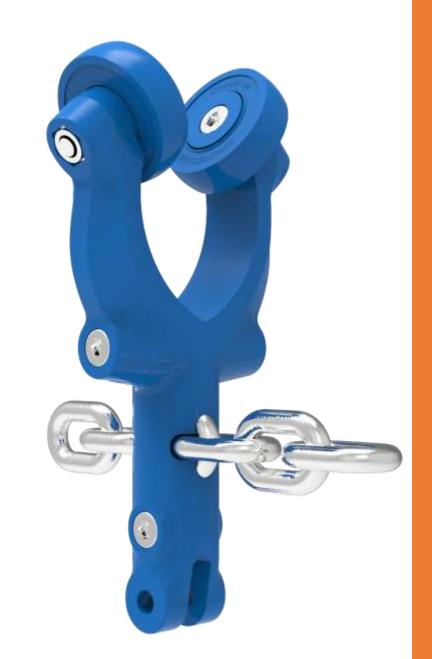

### **TROLLEY STRAPS:**

- Produced from (POM Polyoxymethylene)
- Good chemical resistance
- Low moisture absorption
- POM temperature resistance between
   -30°C and + 150°C
- Ultra smooth surface for better cleaning
- Also available in stainless steel
- Standard colours blue and red

# **TROLLEY ROLLERS:**

- Double bearing
- Stainless steel balls
- 48mm Diameter

When cleaning is necessary the Cleantrack system can be simply hosed down and sterilised.

# **CHAIN:**

- 8x24.4mm
- High-quality galvanized RUD
- Available as stainless steel

# **TRACK:**

- 1 ¼" (32mm) nominal diameter
- Stainless steel

The next generation Cleantrack® trolley is 100% compatible with all original Cleantrack® systems and imitations.

The long life components keep maintenance to a minimum.