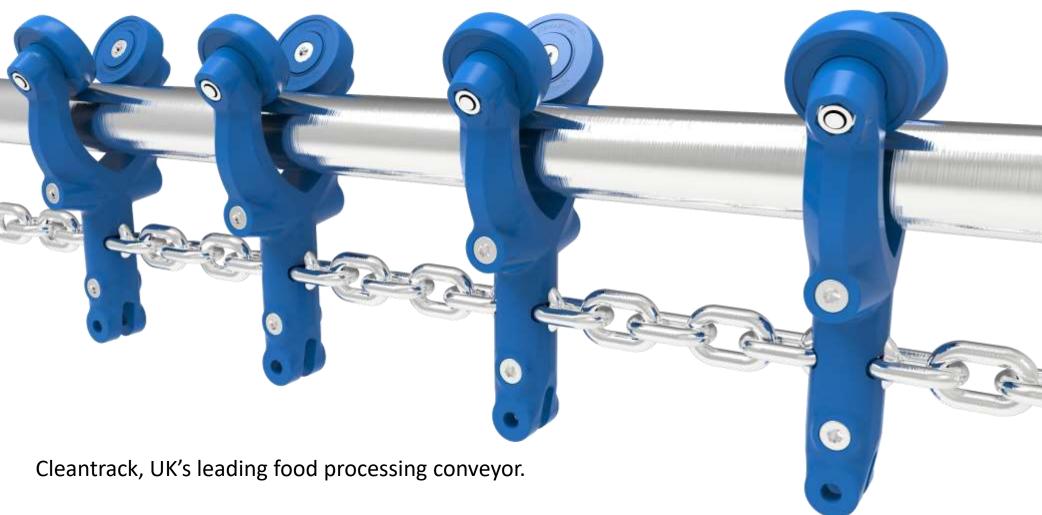

Cleantrack® is the conveyor system developed specifically to meet the corrosive conditions, necessary punishing production schedules and demand for hygienic conveyors in the food processing and related industries.

It's the detail of Cleantrack® which sets the standard. Over fifty years corporate material handling experience lies behind the design of the thermosplastic trolley and line components.... no metal-to-metal contact, radiussed profiles to prevent dust traps and tubular tracking for easy cleaning and smooth running.

Designed by Stewart Gill Conveyors, Cleantrack® is based on ultra-hygienic tubular tracking and offers the best that modern technology and materials can provide in terms of cleanliness, long life and low maintenance.